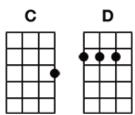

## Eight Days A Week

**Beatles** 

INTRO: C D F C

D7 F С С Ooh I need your love babe, guess you know it's true. С D7 F C Hope you need my love babe, just like I need you, Ooo. Am Am D7 D7 Hold me, love me, hold me, love me. С D7 С F I ain't got nothin' but love babe, Eight days a week. (Repeat at end of song)