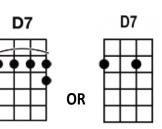

## Eight Days A Week

**Beatles** 

INTRO: C D F C

D7 F С С Ooh I need your love babe, guess you know it's true. С D7 F C Hope you need my love babe, just like I need you, Ooo. Am Am D7 D7 Hold me, love me, hold me, love me. С D7 С F I ain't got nothin' but love babe, Eight days a week. (Repeat at end of song)

С D7 F С Love you ev'ry day, girl, always on my mind. D7 F С С One thing I can say, girl, love you all the time, ooh. D7 Am Am D7 Hold me, love me, hold me, love me С F D7 С I ain't got nothin' but love girl, Eight days a week.